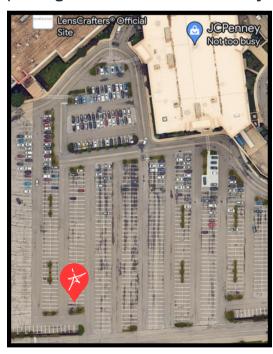

# Pickup and drop-off at The Mall at Robinson

100 Robinson Centre Dr Pittsburgh, PA 15205

Meet the Molly's Trolley in the mall parking lot across from JCPenney

Say goodbye to the stress of traffic and parking! Board the Molly's Trolley at specific locations surrounding the suburbs of Pittsburgh!