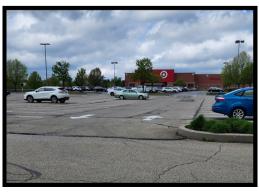

# Pickup and drop-off at Target Cranberry

1717 PA-228 Cranberry Twp, PA 16066

Meet the Molly's Trolley in the back of the Target parking lot

Say goodbye to the stress of traffic and parking! Board the Molly's Trolley at specific locations surrounding the suburbs of Pittsburgh!