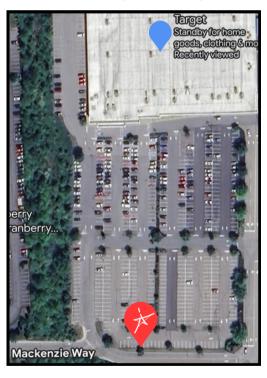

# Pickup and drop-off at Target Cranberry

1717 PA-228 Cranberry Twp, PA 16066

Meet the Molly's Trolley in the back of the Target parking lot

Say goodbye to the stress of traffic and parking! Board the Molly's Trolley at specific locations surrounding the suburbs of Pittsburgh!