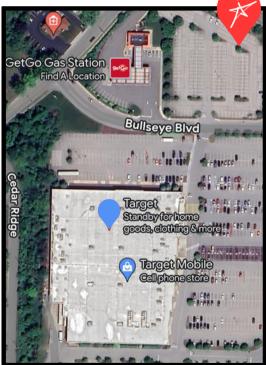

# Pickup and drop-off at Target Monroeville

4004 Monroeville Blvd Monroeville, PA 15146

Meet the Molly's Trolley in the parking lot near the Target sign and donation bins

Say goodbye to the stress of traffic and parking! Board the Molly's Trolley at specific locations surrounding the suburbs of Pittsburgh!