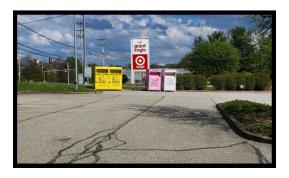

# Pickup and drop-off at Target Monroeville

4004 Monroeville Blvd Monroeville, PA 15146

Meet the Molly's Trolley in the parking lot near the Target sign and donation bins

Say goodbye to the stress of traffic and parking! Board the Molly's Trolley at specific locations surrounding the suburbs of Pittsburgh!